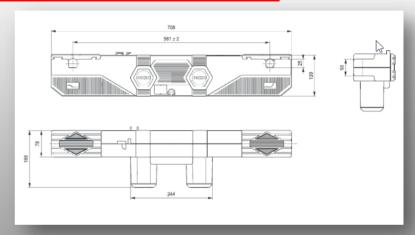

### **Performance**

- Load capacity max. 6000 N
- Increased and constant adjustment speed: max. 5.5 mm/sec.
- Voltage stabilized at 29 V DC
- Power rating 58 W nominal / 116 W peak
- Duty cycle 2/18 min. or 10 %, max. 5 switching cycles per minute
- Relay circuit controlled
- Primary voltage range 230-240 V