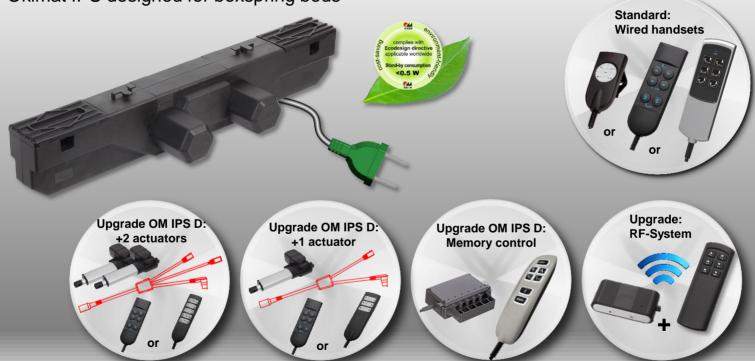

# **OKIMAT IPS**

Okimat IPS designed for boxspring beds

### Okimat IPS R designed for boxspring beds

#### **Features**

- Low power consumption, less than 0.5 W during stand-by,
- complies to the Ecodesign Directive 2009/125/EG.
- Low electromagnetic fields due to the integrated SMPS
- Reduced annual energy costs.
- Lower weight
- Appliance class II
- Overload protection: Automatic current monitoring and limitation, microprocessor controlled, self resetting
- Emergency lowering via 9 V battery

### **Performance**

- Load capacity max. 6000 N
- Increased and constant adjustment speed: max. 5.5 mm/sec.
- Voltage stabilized at 29 V DC
- Power rating 58 W nominal / 116 W peak
- Duty cycle 2/18 min. or 10 %, max. 5 switching cycles per minute
- Relay circuit controlled
- Primary voltage range 230-240 V