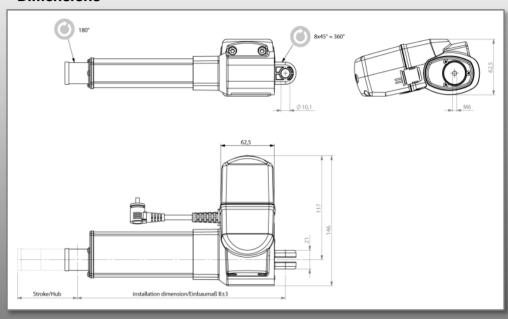

ve**



## Applicable for purposes with limited space









### **Main Features**

Load capacity

Adjustment speed

Fitting dimension

Stroke length

max. 3000 N, push and pull force

max. 30 mm/sec. (at constant 29 V DC without load, depending on drive configuration)

min. 143 mm + stroke

max. 350 mm

## **Alphadrive** - Details and Options



#### **Features**

Protection typeProtection classIII

Housing colour black RAL 9005Weight approx. 1.5 kg

#### **Performance**

- Load capacity max. 3000 N, push and pull force
- Adjustment speed max. 30 mm/sec. (at constant 29 V DC without load, depending on drive configuration)
- Duty cycle 2/18 min. or 10 %,
- max. 5 switching cycles per minute

### **Options**

- rotatable gear clevis (45°)
- different clevis versions

#### **Dimensions**