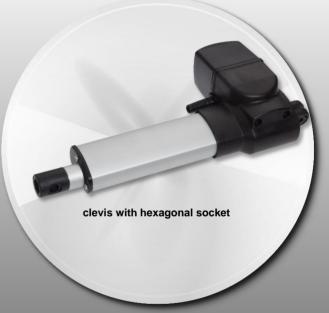

# **Alphadrive**



## Applicable for purposes with limited space









### **Main Features**

Load capacity

Adjustment speed

Fitting dimension

Stroke length

max. 3000 N, push and pull force

max. 30 mm/sec. (at constant 29 V DC without load, depending on drive configuration)

min. 143 mm + stroke

max. 350 mm

## **Alphadrive** - Details and Options



#### **Features**

Protection typeProtection classIII

Housing colour black RAL 9005Weight approx. 1.5 kg

#### **Performance**

- Load capacity max. 3000 N, push and pull force
- Adjustment speed max. 30 mm/sec. (at constant 29 V DC without load, depending on drive configuration)
- Duty cycle 2/18 min. or 10 %,
- max. 5 switching cycles per minute

### **Options**

- rotatable gear clevis (45°)
- different clevis versions

#### **Dimensions**