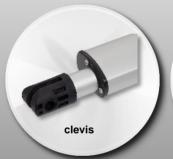

# **Alphadrive**



## Applicable for purposes with limited space









### **Main Features**

Load capacity

Adjustment speed

Fitting dimension

Stroke length

max. 3000 N, push and pull force

max. 30 mm/sec. (at constant 29 V DC without load, depending on drive configuration)

min. 143 mm + stroke

max. 350 mm

## **Alphadrive** - Details and Options



#### **Features**

Protection typeProtection classIII

Housing colour black RAL 9005Weight approx. 1.5 kg

#### **Performance**

- Load capacity max. 3000 N, push and pull force
- Adjustment speed max. 30 mm/sec. (at constant 29 V DC without load, depending on drive configuration)
- Duty cycle 2/18 min. or 10 %,
- max. 5 switching cycles per minute

### **Options**

- rotatable gear clevis (45°)
- different clevis versions

#### **Dimensions**